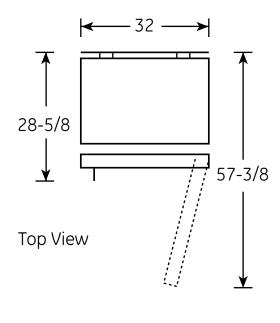

#### Dimensions and Installation Information (in inches)

| Air Clearance   |   |
|-----------------|---|
| Each side (in.) | 3 |
| Top (in.)       | 3 |
| Back (in.)      | 3 |

For answers to your Monogram,® GE Profile™ or GE® appliance questions, visit our website at ge.com or call GE Answer Center® service, 800.626.2000.